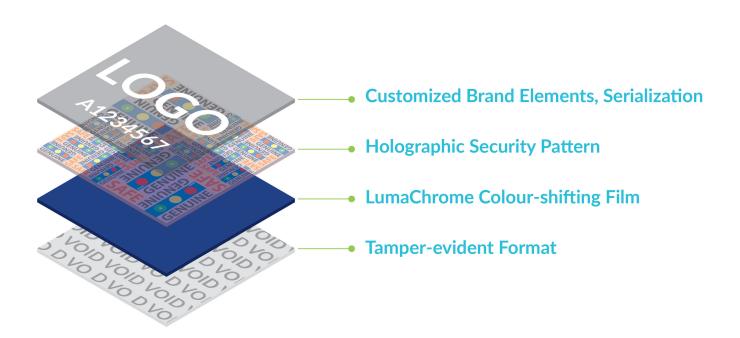

# 4 layers of security with LumaChrome Holographic

### **Secure**

4-layered security film offering the benefits of a secure hologram, colourshifting film, and a tamper evident layer all in one. Cannot be captured or duplicated with comparable quality using other technology.