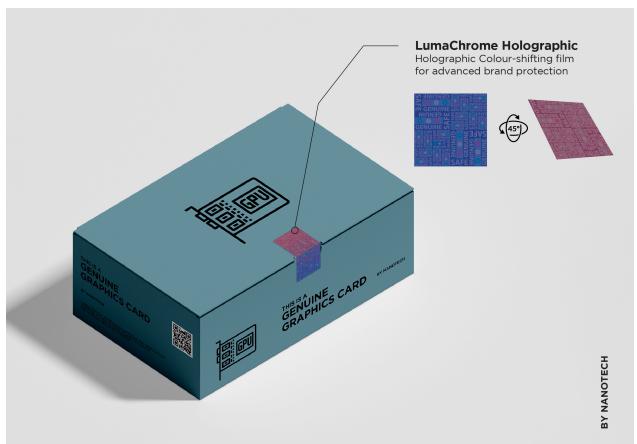

# LumaChrome Holographic Colour-shifting film for advanced brand protection

LumaChrome Holographic offers quick, intuitive two-factor visual authentication. Nanotech's colour shifting LumaChrome technology is combined with an embossed holographic security pattern to deliver advanced brand protection. The crisp colour transition and holographic image-switch effects are immediately visible when the viewing angle is changed. Combined, these unique effects are simple to recognize, difficult to replicate, and incredibly effective from considerable distance, multiple angles, and variable lighting conditions. This first-of-its kind product is available in a tamper-evident security film format that is broadly supported and durable across a wide range of material substrates and application processes.

## How does it work?

LumaChrome Holographic offers simple yet powerful authentication through an observed change in colour from one angle to another. The effect is very easy to demonstrate - The perceived change in hue and chroma of the feature can be varied by finetuning the thickness of one or multiple layers of the filter. Very bright and highly saturated colours can be attained in this manner as can controlling the individual layer thicknesses to obtain specific brightness levels and chroma values.