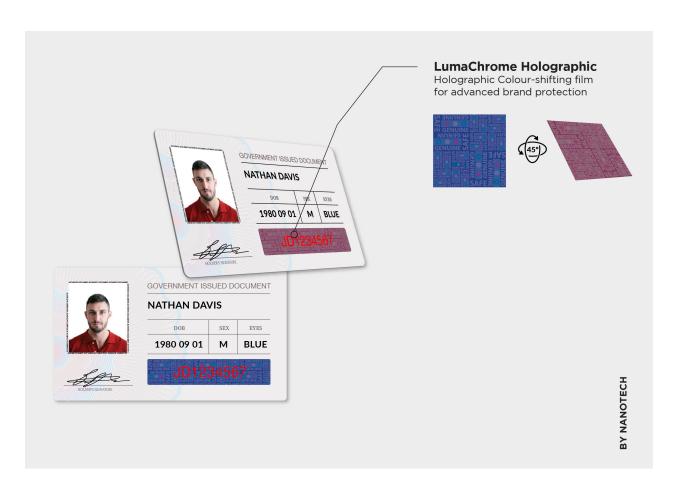

# LumaChrome Holographic Colour-shifting film for advanced brand protection

LumaChrome Holographic offers quick, intuitive two-factor visual authentication. Nanotech's colour shifting LumaChrome technology is combined with an embossed holographic security pattern to deliver advanced brand protection. The crisp colour transition and holographic image-switch effects are immediately visible when the viewing angle is changed. Combined, these unique effects are simple to recognize, difficult to replicate, and incredibly effective from considerable distance, multiple angles, and variable lighting conditions. This first-of-its kind product is available in a tamper-evident security film format that is broadly supported and durable across a wide range of material substrates and application processes.