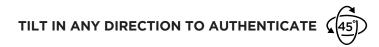

## How does it work?

LumaChrome Holographic offers simple yet powerful authentication through an observed change in colour from one angle to another. The effect is very easy to demonstrate - The perceived change in hue and chroma of the feature can be varied by finetuning the thickness of one or multiple layers of the filter. Very bright and highly saturated colours can be attained in this manner as can controlling the individual layer thicknesses to obtain specific brightness levels and chroma values.