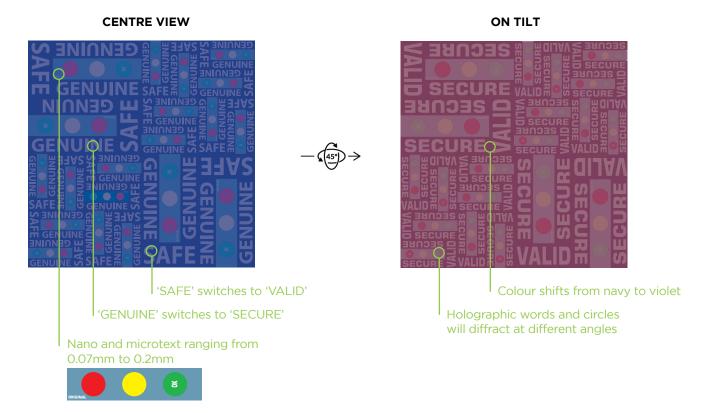

## How does it work?

LumaChrome Holographic offers simple yet powerful authentication through an observed change in colour from one angle to another. The effect is very easy to demonstrate - The perceived change in hue and chroma of the feature can be varied by finetuning the thickness of one or multiple layers of the filter. Very bright and highly saturated colours can be attained in this manner as can controlling the individual layer thicknesses to obtain specific brightness levels and chroma values.