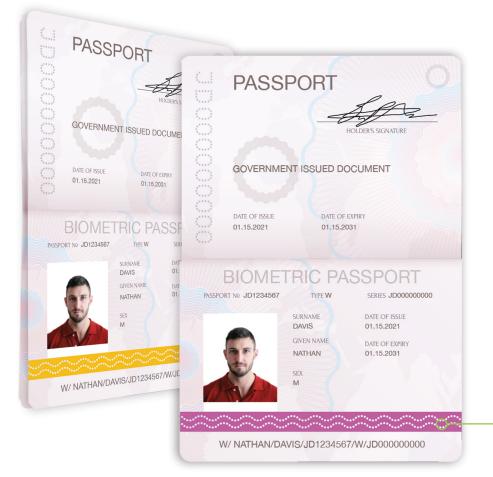

# LumaChrome Colour-Shift Film

Anti-counterfeiting security film for government documents and identity cards

LumaChrome<sup>™</sup> colour-shifting film provides exceptional security and intuitive authentication for government documents and ID cards by way of a simple shift from one colour to a second distinct colour. Colour-shifting film's impactful colours, simplicity and durability have made it the standard in document and currency authentication for over two decades. Users can simply tilt a government ID or document to see LumaChrome instantly change colour. With identity theft, age deception, illegal immigration, organized crime, espionage and tax evasion on the rise, the need for innovative document security solutions is a priority for governments and individuals alike.