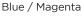

# LumaChrome Colour-Shift Film

Anti-counterfeiting security film for government documents and identity cards

LumaChrome<sup>™</sup> colour-shifting film provides exceptional security and intuitive authentication for government documents and ID cards by way of a simple shift from one colour to a second distinct colour. Colour-shifting film's impactful colours, simplicity and durability have made it the standard in document and currency authentication for over two decades. Users can simply tilt a government ID or document to see LumaChrome instantly change colour. With identity theft, age deception, illegal immigration, organized crime, espionage and tax evasion on the rise, the need for innovative document security solutions is a priority for governments and individuals alike.

LumaChrome colour-shifting film changes from magenta to gold