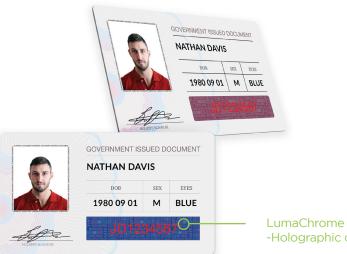

# LumaChrome Colour-Shift Film

Anti-counterfeiting security film for government documents and identity cards

LumaChrome<sup>™</sup> colour-shifting film provides exceptional security and intuitive authentication for government documents and ID cards by way of a simple shift from one colour to a second distinct colour. Colour-shifting film's impactful colours, simplicity and durability have made it the standard in document and currency authentication for over two decades. Users can simply tilt a government ID or document to see LumaChrome instantly change colour. With identity theft, age deception, illegal immigration, organized crime, espionage and tax evasion on the rise, the need for innovative document security solutions is a priority for governments and individuals alike.

LumaChrome colour-shifting film changes from magenta to gold