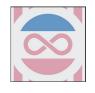

GLIDE

Images at multiples layers of depth that move in opposite directions.

REVEAL

Shapes that move in opposite directions to reveal and conceal an image.

DRIFT

Simple patterns that move in a single direction.