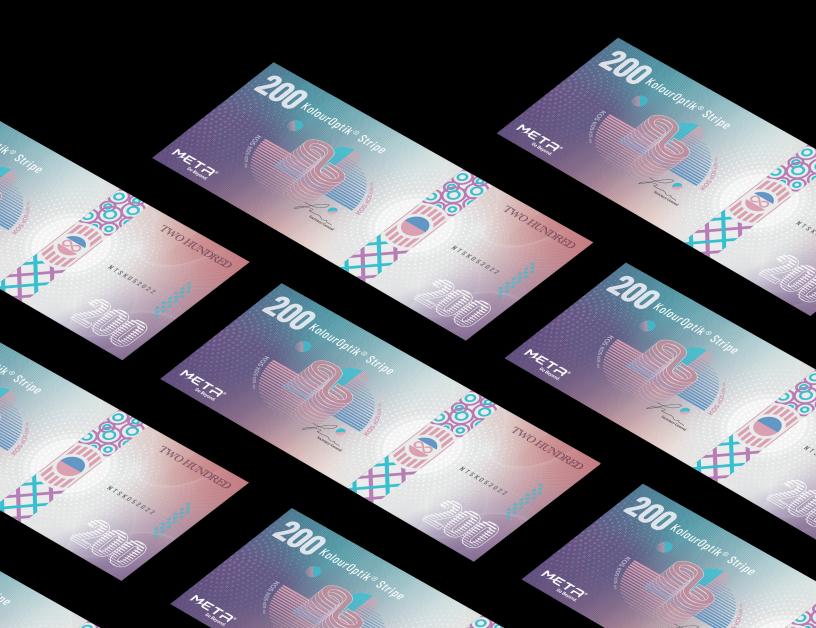

## Optimal banknote security with engaging and intuitive authentication effects.

META®'s KolourOptik® Stripe, exclusive to the banknote industry, uses our award winning nano-optic display technology that combines multi-directional movement, 3D stereodepth, high resolution, and multiple colours to deliver unique visual effects that are easy to authenticate and difficult to replicate.

The KolourOptik<sup>®</sup> Stripe offers unique, visually compelling effects that are simple to understand but memorable. META's proprietary nanotechnology, and the effects that it delivers, create a next level of security and visual engagement while enhancing the theme of the overall banknote. With a toolkit of highly customizable authentication effects, the KolourOptik<sup>®</sup> Stripe enables new dimensions of security and storytelling.

#### **Memorable Visual Effects**

The distinct, multi-coloured, movement effects of KolourOptik<sup>®</sup> Stripe instantly draw attention and promote a memorable self-authentication experience. Customizable effects and a broad colour palette will complement and secure your unique banknote design story.