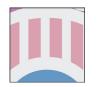

GLIDE

Images at multiples layers of depth that move in opposite directions.

REVEAL

Shapes that move in opposite directions to reveal and conceal an image.

DRIFT

Simple patterns that move in a single direction.