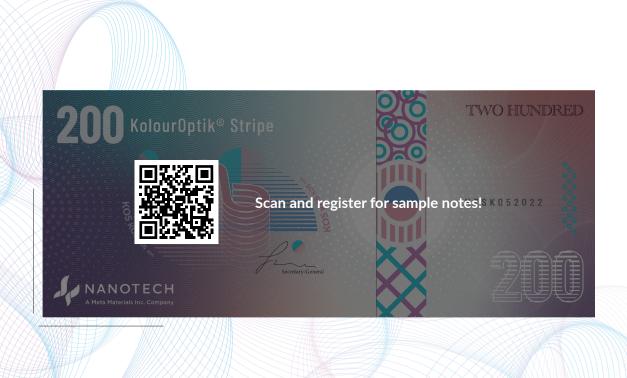

MESH

Multi-layered patterns that move in all directions.

Scan to view META's full portfolio of banknote security products.

©2022 Meta Materials Inc. All rights reserved. 505 – 3292 Production Way Burnaby, BC Canada V5A 4R4 +1.604.678.5775 | sales@metamaterial.com | metamaterial.com