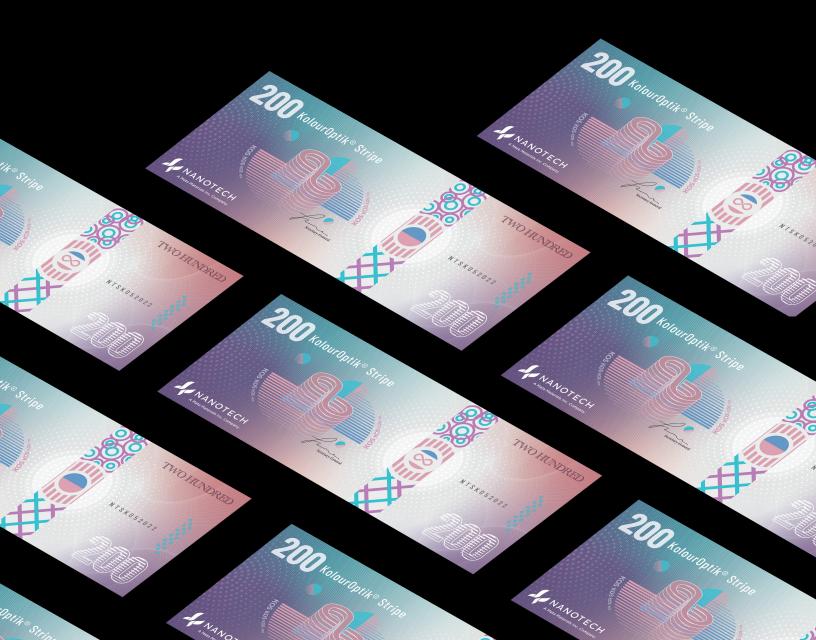

# KolourOptik<sup>®</sup> Stripe

## Optimal banknote security with engaging and intuitive authentication effects.

META®'s KolourOptik® Stripe, exclusive to the banknote industry, uses our award winning nano-optic display technology that combines multi-directional movement, 3D stereodepth, high resolution, and multiple colours to deliver unique visual effects that are easy to authenticate and difficult to replicate.

The KolourOptik<sup>®</sup> Stripe offers unique, visually compelling effects that are simple to understand but memorable. META's proprietary nanotechnology, and the effects that it delivers, create a next level of security and visual engagement while enhancing the theme of the overall banknote. With a toolkit of highly customizable authentication effects, the KolourOptik<sup>®</sup> Stripe enables new dimensions of security and storytelling.

### **Customizable Effects**

Uniquely interactive multi-colour movement captivates attention for a secure, memorable, and intuitive authentication experience. Effect, colours, shapes, and movement can be customized to complement any design theme.